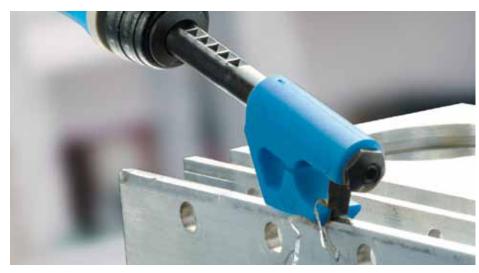

## **NOGA CORNER CLEANER NG3230**

Effective corner relief. Wide range of applications INCLUDES: NG-3 handle, L holder and L6 blade.