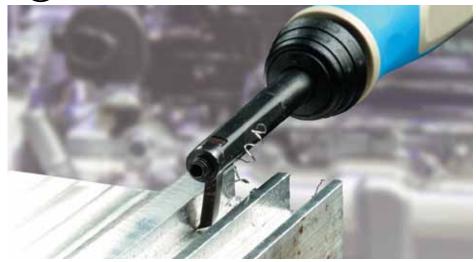

## **NOGA SLOT CLEANER** NG3210

Used to relieve corners of narrow slots from 3.5mm. INCLUDES: NG-3 handle, L holder and L5 blade. (L7 double end blade for cutting in two directions is also available).