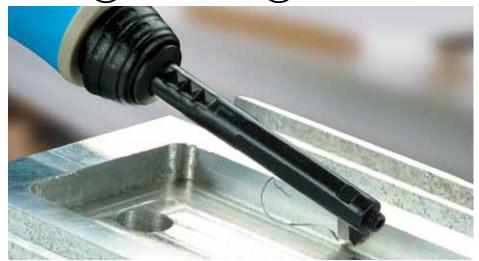

## **NOGA CORNER CLEANER NG3230**

Effective corner relief. Wide range of applications INCLUDES: NG-3 handle, L holder and L6 blade.

## **NOGA SLOT CLEANER** NG3210

Used to relieve corners of narrow slots from 3.5mm. INCLUDES: NG-3 handle, L holder and L5 blade. (L7 double end blade for cutting in two directions is also available).