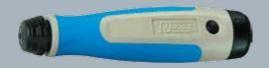

## NG-1 Handle NG1000

NogaGrip-1 - holds all blades (3.2mm).

Designed for maximum comfort in your hand