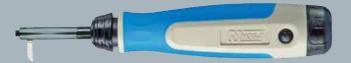

## **NOGA THREAD CLEANER NG1600**

For cleaning damaged internal threads.

Minimum dia. 9 mm. Maximum thread pitch 3 mm.

INCLUDES: NG-1 handle and TC blade